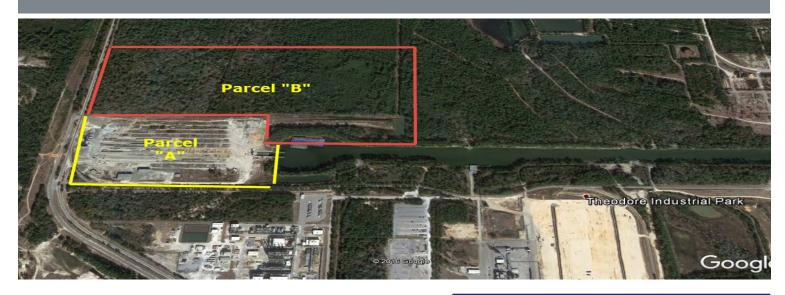

## Address: 7600 Mitsubishi Road – Theodore, Alabama

Parcel Total Improved Acreage: Improvements: Office Building: Fab Shop: Employee Break Room: DOT Office Building: QC Lab Building: Electrical Building: Constructed: Barge Depth: Improvements: Rail Access: Canal Frontage: Barge Slip:

Parcel Total Acres: Canal Frontage: Zoning:

Price:

"A" 59+/- Acres

8,000+/-S.F. 16,000+/-S.F. 1,440+/-S.F. 1,600+/-S.F. 3,000+/-S.F. 1,250+/-S.F. 2008 12Ft Site Prepared for Heavy Load Yes – Provided by CSX 900F.F. Can Accommodate up to 60' wide barge

"B" 70+/- Acres 1,200F.F. I-2 Heavy Industrial

Available Upon Request